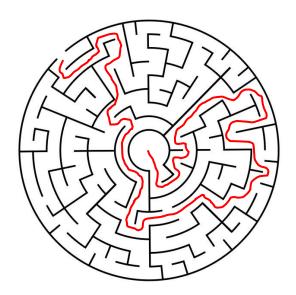

## **Easter Maze**

Help the Easter Bunny find her way through the maze to collect the eggs safely into the basket

#### Maze