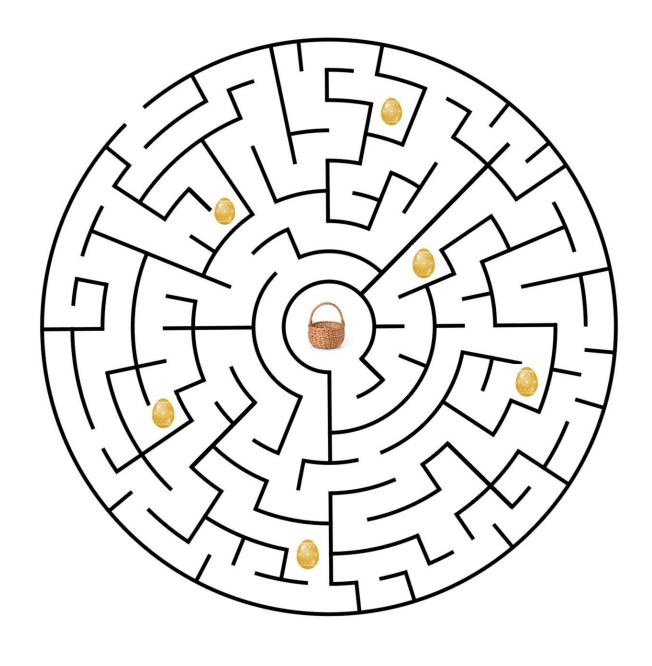

## **Easter Maze**

Help the Easter Bunny find her way through the maze to collect the eggs safely into the basket