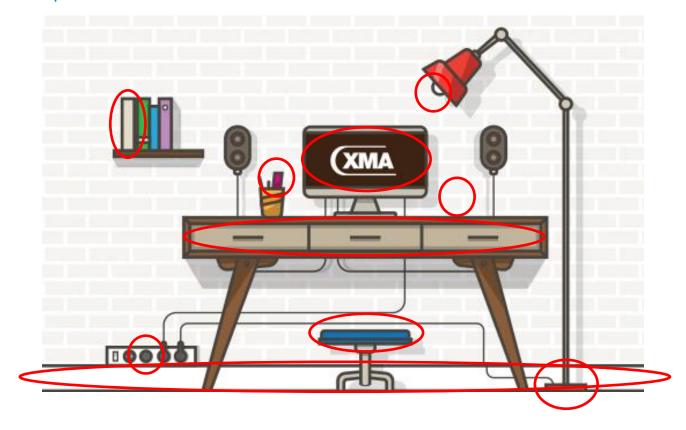

## Spot the Difference

Can you spot 10 differences between the XMA workspace?

## Spot the Difference