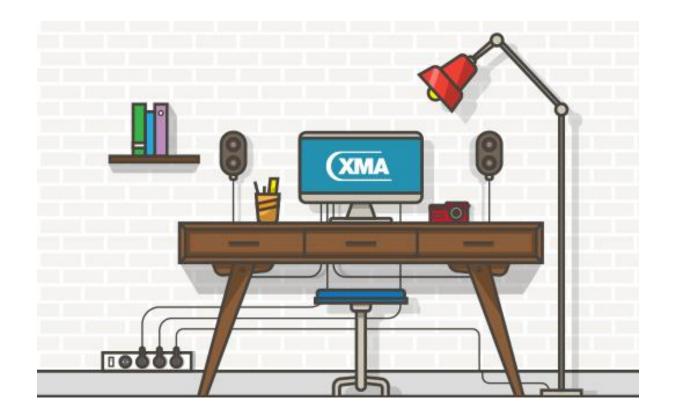

## Spot the Difference

Can you spot 10 differences between the XMA workspace?

## Spot the Difference