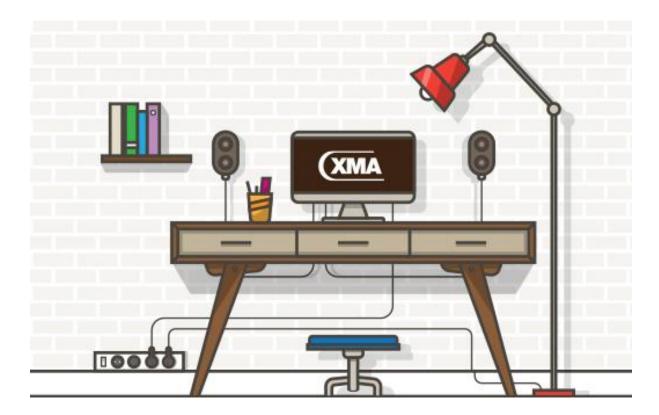

## Spot the Difference

Can you spot 10 differences between the XMA workspace?

## Spot the Difference